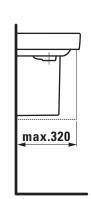

|
| Small washbasin LAU    | JFEN PRO S, sanitary ceramic                     |
| EN 31                  |                                                  |
| dimensions 450 x 340   | ) mm, angular                                    |
| 1 centre tap hole      |                                                  |
| Special feature: overf | low channel glazed                               |
| Further options / acce | essories: Surface refinement LCC (only white),   |
| without tap hole, with | out overflow, without tap hole and overflow,     |
| without tap hole/over  | flow and open drain, 1 tap hole/without overflow |
| and open drain, sipho  | on cover, furniture                              |

## TECHNICAL DRAWINGS / S 1 : 20





Order no. 81596.1