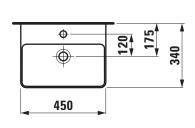

## Small washbasin 81596.1

| TECHNICAL DA          | TA                                               |
|-----------------------|--------------------------------------------------|
| Order no.             | 81596.1                                          |
| Certified to          | EN 31                                            |
| Dimensions            | 450 x 340 mm                                     |
| Inside dimensions     |                                                  |
| of the basin          | 415 x 208 mm                                     |
| Specification         | Charge 104 – 1 centre tap hole                   |
| Special specification | Charge 109 - without tap holes, with overflow    |
|                       | Charge 111 - 1 centre tap hole, without overflow |
|                       | Charge 112 - without tap holes, without overflow |
|                       | Charge 142 - without tap hole, without overflow  |
|                       | and without open drain                           |
|                       | Charge 156 - 1 centre tap hole, without overflow |
|                       | and without open drain                           |
| Weight                | 9,5 kg                                           |
| Accessories excl.     | Siphon cover, order no. 81996.4                  |

## TECHNICAL DRAWINGS / S 1 : 20

Order no. 81596.1