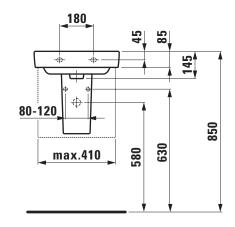

EX      | (T                                               |
| Small washbasin LAU    | JFEN PRO S, sanitary ceramic                     |
| EN 31                  |                                                  |
| dimensions 450 x 340   | ) mm, angular                                    |
| 1 centre tap hole      |                                                  |
| Special feature: overf | low channel glazed                               |
| Further options / acce | essories: Surface refinement LCC (only white),   |
| without tap hole, with | out overflow, without tap hole and overflow,     |
| without tap hole/over  | flow and open drain, 1 tap hole/without overflow |
| and open drain, sipho  | on cover, furniture                              |

## TECHNICAL DRAWINGS / S 1 : 20





Order no. 81596.1