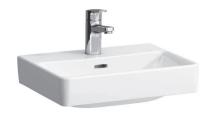

## Small washbasin 81596.1

| TECHNICAL DA          | TA                                               |
|-----------------------|--------------------------------------------------|
| Order no.             | 81596.1                                          |
| Certified to          | EN 31                                            |
| Dimensions            | 450 x 340 mm                                     |
| Inside dimensions     |                                                  |
| of the basin          | 415 x 208 mm                                     |
| Specification         | Charge 104 – 1 centre tap hole                   |
| Special specification | Charge 109 - without tap holes, with overflow    |
|                       | Charge 111 - 1 centre tap hole, without overflow |
|                       | Charge 112 - without tap holes, without overflow |
|                       | Charge 142 - without tap hole, without overflow  |
|                       | and without open drain                           |
|                       | Charge 156 - 1 centre tap hole, without overflow |
|                       | and without open drain                           |
| Weight                | 9,5 kg                                           |
| Accessories excl.     | Siphon cover, order no. 81996.4                  |