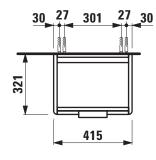

## **BASE FURNITURE FOR LAUFEN PRO S**

Vanity unit 40211.1 40211.2

| TECHNICAL DATA     |                                                         |                                                                                 |                      |                                                                                                                                         |
|--------------------|---------------------------------------------------------|---------------------------------------------------------------------------------|----------------------|-----------------------------------------------------------------------------------------------------------------------------------------|
| Order no.          | 40211.1 / door hinge left<br>40211.2 / door hinge right |                                                                                 | Accessories excl.    | Feet (2 pieces), anodized aluminium, order no. 40299.2                                                                                  |
| Dimensions (WxHxD) | 415 x 515 x 321 mm                                      |                                                                                 |                      | Towel rail, anodized aluminium,                                                                                                         |
| Matching for       | Washbasin, order no. 81596.1                            |                                                                                 |                      | order no. 49095.0                                                                                                                       |
| Specification      | Body/Front                                              |                                                                                 |                      | Space saving siphon, order no. 89424.1                                                                                                  |
|                    | White matt:                                             | Body MDF with PVC foil (post-forming)                                           | Mounting acc. incl.  | Installation set for furniture, order no. 49114.0, 49301.5                                                                              |
|                    |                                                         | Front MDF with PVC foil and ABS edges                                           | Mounting information | The walls installed on must meet the requirements of the furniture in terms of weight and                                               |
|                    | White glossy:                                           | Body MDF with PET foil (post-<br>forming) Front MDF with PET foil and ABS edges |                      | the supplied fastening elements. If this cannot be guaranteed another method of installation needs to be chosen. For example with feet. |
|                    |                                                         |                                                                                 | Colours              | 260 - White matt                                                                                                                        |
|                    | Elm light/dark: Body particle board with CPL foil       |                                                                                 |                      | 261 – White glossy                                                                                                                      |
|                    |                                                         | Front melamine coated particle                                                  |                      | 262 – Light elm                                                                                                                         |
|                    |                                                         | board with ABS edges                                                            |                      | 263 - Dark brown elm                                                                                                                    |
|                    | anodized aluminium handle bar on the top                |                                                                                 |                      | 999 – 39 other lacquered colours on request                                                                                             |
|                    | 1 door (soft-close mechanism)                           |                                                                                 |                      |                                                                                                                                         |
|                    | 1 internal glass shelf                                  |                                                                                 |                      |                                                                                                                                         |
| Weight             | 11,5 kg                                                 |                                                                                 |                      |                                                                                                                                         |

## TECHNICAL DRAWINGS / S 1 : 20

LAUFEN