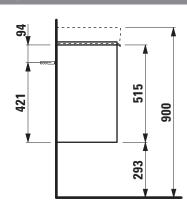

## **BASE FURNITURE FOR LAUFEN PRO S**

Vanity unit 40211.1 40211.2

| TECHNICAL DATA     |                                                         |                                                                                 |                      |                                                                                                                                         |
|--------------------|---------------------------------------------------------|---------------------------------------------------------------------------------|----------------------|-----------------------------------------------------------------------------------------------------------------------------------------|
| Order no.          | 40211.1 / door hinge left<br>40211.2 / door hinge right |                                                                                 | Accessories excl.    | Feet (2 pieces), anodized aluminium, order no. 40299.2                                                                                  |
| Dimensions (WxHxD) | 415 x 515 x 321 mm                                      |                                                                                 |                      | Towel rail, anodized aluminium,                                                                                                         |
| Matching for       | Washbasin, order no. 81596.1                            |                                                                                 |                      | order no. 49095.0                                                                                                                       |
| Specification      | Body/Front                                              |                                                                                 |                      | Space saving siphon, order no. 89424.1                                                                                                  |
|                    | White matt:                                             | Body MDF with PVC foil (post-forming)                                           | Mounting acc. incl.  | Installation set for furniture, order no. 49114.0, 49301.5                                                                              |
|                    |                                                         | Front MDF with PVC foil and ABS edges                                           | Mounting information | The walls installed on must meet the requirements of the furniture in terms of weight and                                               |
|                    | White glossy:                                           | Body MDF with PET foil (post-<br>forming) Front MDF with PET foil and ABS edges |                      | the supplied fastening elements. If this cannot be guaranteed another method of installation needs to be chosen. For example with feet. |
|                    |                                                         |                                                                                 | Colours              | 260 - White matt                                                                                                                        |
|                    | Elm light/dark: Body particle board with CPL foil       |                                                                                 |                      | 261 – White glossy                                                                                                                      |
|                    |                                                         | Front melamine coated particle                                                  |                      | 262 – Light elm                                                                                                                         |
|                    |                                                         | board with ABS edges                                                            |                      | 263 - Dark brown elm                                                                                                                    |
|                    | anodized aluminium handle bar on the top                |                                                                                 |                      | 999 – 39 other lacquered colours on request                                                                                             |
|                    | 1 door (soft-close mechanism)                           |                                                                                 |                      |                                                                                                                                         |
|                    | 1 internal glass shelf                                  |                                                                                 |                      |                                                                                                                                         |
| Weight             | 11,5 kg                                                 |                                                                                 |                      |                                                                                                                                         |

## TECHNICAL DRAWINGS / S 1 : 20

LAUFEN