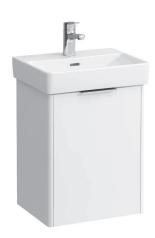

## **BASE FURNITURE FOR LAUFEN PRO S**

Vanity unit 40211.1 40211.2

| TECHNICAL DATA     |                                                         |                                                                                 |                      |                                                                                                                                         |
|--------------------|---------------------------------------------------------|---------------------------------------------------------------------------------|----------------------|-----------------------------------------------------------------------------------------------------------------------------------------|
| Order no.          | 40211.1 / door hinge left<br>40211.2 / door hinge right |                                                                                 | Accessories excl.    | Feet (2 pieces), anodized aluminium, order no. 40299.2                                                                                  |
| Dimensions (WxHxD) | 415 x 515 x 321 mm                                      |                                                                                 |                      | Towel rail, anodized aluminium,                                                                                                         |
| Matching for       | Washbasin, order no. 81596.1                            |                                                                                 |                      | order no. 49095.0                                                                                                                       |
| Specification      | Body/Front                                              |                                                                                 |                      | Space saving siphon, order no. 89424.1                                                                                                  |
|                    | White matt:                                             | Body MDF with PVC foil (post-forming)                                           | Mounting acc. incl.  | Installation set for furniture, order no. 49114.0, 49301.5                                                                              |
|                    |                                                         | Front MDF with PVC foil and ABS edges                                           | Mounting information | The walls installed on must meet the requirements of the furniture in terms of weight and                                               |
|                    | White glossy:                                           | Body MDF with PET foil (post-<br>forming) Front MDF with PET foil and ABS edges |                      | the supplied fastening elements. If this cannot be guaranteed another method of installation needs to be chosen. For example with feet. |
|                    |                                                         |                                                                                 | Colours              | 260 - White matt                                                                                                                        |
|                    | Elm light/dark: Body particle board with CPL foil       |                                                                                 |                      | 261 – White glossy                                                                                                                      |
|                    |                                                         | Front melamine coated particle                                                  |                      | 262 – Light elm                                                                                                                         |
|                    |                                                         | board with ABS edges                                                            |                      | 263 - Dark brown elm                                                                                                                    |
|                    | anodized aluminium handle bar on the top                |                                                                                 |                      | 999 – 39 other lacquered colours on request                                                                                             |
|                    | 1 door (soft-close mechanism)                           |                                                                                 |                      |                                                                                                                                         |
|                    | 1 internal glass shelf                                  |                                                                                 |                      |                                                                                                                                         |
| Weight             | 11,5 kg                                                 |                                                                                 |                      |                                                                                                                                         |