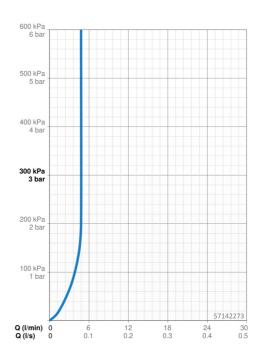

## **Technical data**

| Flow | prop | perties |
|------|------|---------|
|------|------|---------|

| Flow-rate at 3 bar (with flow controller) | 4.8 l/min      |  |
|-------------------------------------------|----------------|--|
| Technical properties                      |                |  |
| Hot water supply                          | max. +70°C     |  |
| Working pressure                          | 0.5-10 bar     |  |
| Connection size                           | G3/8           |  |
| Projection                                | 134 mm         |  |
| Backflow prevention (EN1717)              | AA             |  |
| Material                                  | Brass          |  |
| Regulations                               |                |  |
| EN standard                               | EN 817         |  |
| Noise class                               | I (ISO 3822)   |  |
| Approvals and Declarations                |                |  |
| ABP                                       | PA-IX 38026/IO |  |