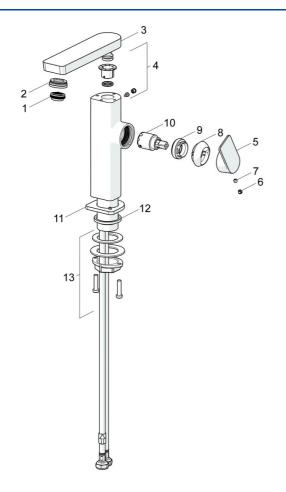

## **Spare parts**

## SP57142273

|    | Name                                           | Code     |
|----|------------------------------------------------|----------|
| 01 | Aerator, M24x1 HC SSR-STD                      | 59914015 |
| 02 | Fitting ring for aerator, M24x1, SW17, (2019-) | 59914744 |
| 03 | Spout, L=154                                   | 1006400V |
| 04 | Sealing kit                                    | 59911884 |
| 05 | Lever                                          | 1000776V |
| 06 | Cover plug                                     | 59913762 |
| 07 | Screw, M5x8, SW2.5                             | 59904755 |
| 08 | Covering cap                                   | 59914638 |
| 09 | Tightening nut, M32x1, SW24                    | 59913958 |
| 10 | Cartridge, 2.5                                 | 59913914 |
| 11 | Cover flange                                   | 1006394V |
| 12 | Bottom seal                                    | 59914650 |
| 13 | Fixing set                                     | 59913371 |