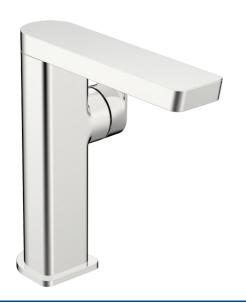

## 57142273 HANSASTELA ECO - Washbasin faucet

EAN: 4057304015229 static.hansa.com/57142273

- Washbasin
- Single-lever, side operated
- Deck mounted
- Chrome
- Swivel spout
- PCA® constant flow rate regardless of pressure variations, swivel spout with detent in middle position Adjustable flow angle
- Single operating lever/handle, Hot/Cold symbols
- ø 25 mm ceramic cartridge for flow and temperature control
- Flexible inlet pipes
- Inner body made of DZR brass
- Without pop-up waste