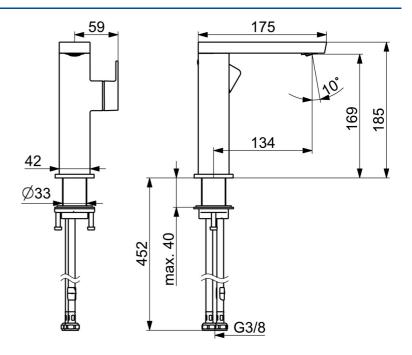

## **Technical data**

| Flow | prop | perties |
|------|------|---------|
|------|------|---------|

| Flow-rate at 3 bar (with flow controller) | 4.8 l/min      |  |
|-------------------------------------------|----------------|--|
| Technical properties                      |                |  |
| Hot water supply                          | max. +70°C     |  |
| Working pressure                          | 0.5-10 bar     |  |
| Connection size                           | G3/8           |  |
| Projection                                | 134 mm         |  |
| Backflow prevention (EN1717)              | AA             |  |
| Material                                  | Brass          |  |
| Regulations                               |                |  |
| EN standard                               | EN 817         |  |
| Noise class                               | I (ISO 3822)   |  |
| Approvals and Declarations                |                |  |
| ABP                                       | PA-IX 38026/IO |  |