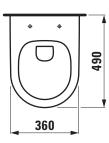

|
| Weight              | 22,0 kg                                      | Special feature: rimless, concealed surfaces directing water are fully |
| Mounting acc. incl. | Installation tape, order no. 89299.2         | glazed throughout, vacuum checked                                      |
|                     | laufen EasyFit system M12, order no. 89282.7 | WC seat and cover slim: Duroplast, removable, with hollow space        |
| Mounting acc. excl. | Stone screw fastening kit M12                | fixation, with automatic lowering system                               |
| Colours             | White                                        | Order no. 86695.5                                                      |

## TECHNICAL DRAWINGS / S 1 : 20