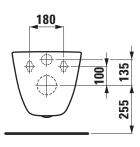

|
| Weight              | 22,0 kg                                      | Special feature: rimless, concealed surfaces directing water are fully |
| Mounting acc. incl. | Installation tape, order no. 89299.2         | glazed throughout, vacuum checked                                      |
|                     | laufen EasyFit system M12, order no. 89282.7 | WC seat and cover slim: Duroplast, removable, with hollow space        |
| Mounting acc. excl. | Stone screw fastening kit M12                | fixation, with automatic lowering system                               |
| Colours             | White                                        | Order no. 86695.5                                                      |

## TECHNICAL DRAWINGS / S 1 : 20