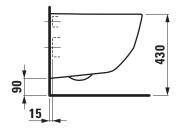

|
| Weight              | 22,0 kg                                      | Special feature: rimless, concealed surfaces directing water are fully |
| Mounting acc. incl. | Installation tape, order no. 89299.2         | glazed throughout, vacuum checked                                      |
|                     | laufen EasyFit system M12, order no. 89282.7 | WC seat and cover slim: Duroplast, removable, with hollow space        |
| Mounting acc. excl. | Stone screw fastening kit M12                | fixation, with automatic lowering system                               |
| Colours             | White                                        | Order no. 86695.5                                                      |

## TECHNICAL DRAWINGS / S 1 : 20